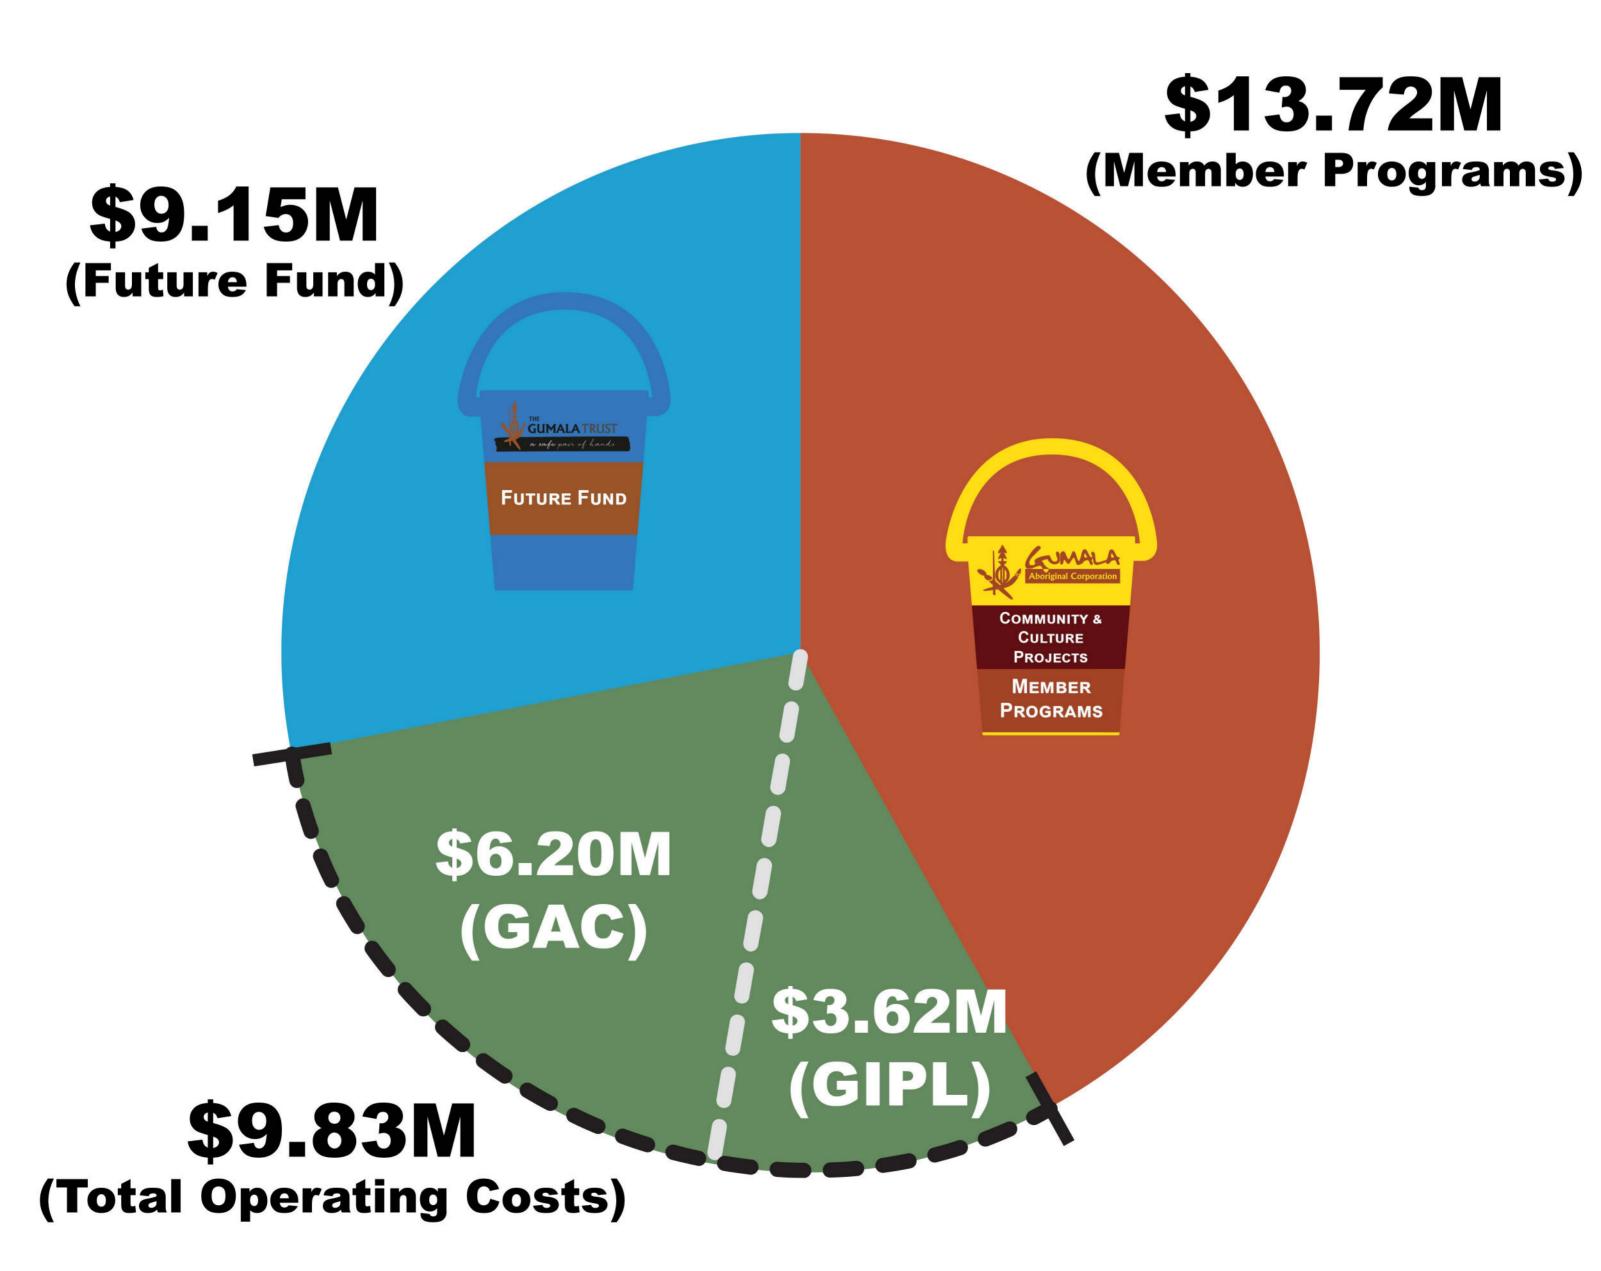

#### June Quarter Revenue

YLUA Revenue \$0.8M



Investment Revenue \$3.7M



Total Revenue: \$4.5 Million

### Funding Allocation 2023 Financial Year



# Program Funding Spent Apr-June 2023



### Program Funding YTD Budget VS Spent



### Future Fund Allocation Summary

|     | Asset Class            | Allocation % |     |
|-----|------------------------|--------------|-----|
| \$  | Australian Equities    | 20 - 45      | 29% |
| \$  | International Equities | 0 - 20       | 14% |
| \$  | Cash                   | 0 - 5        | 0%  |
|     | Property               | 20 - 45      | 18% |
|     | Fixed Interest         | 10 - 50      | 33% |
| 000 | Alternative Assets     | 0 - 5        | 6%  |

## Future Fund Investment Summary



Future Fund Value: \$176 Million