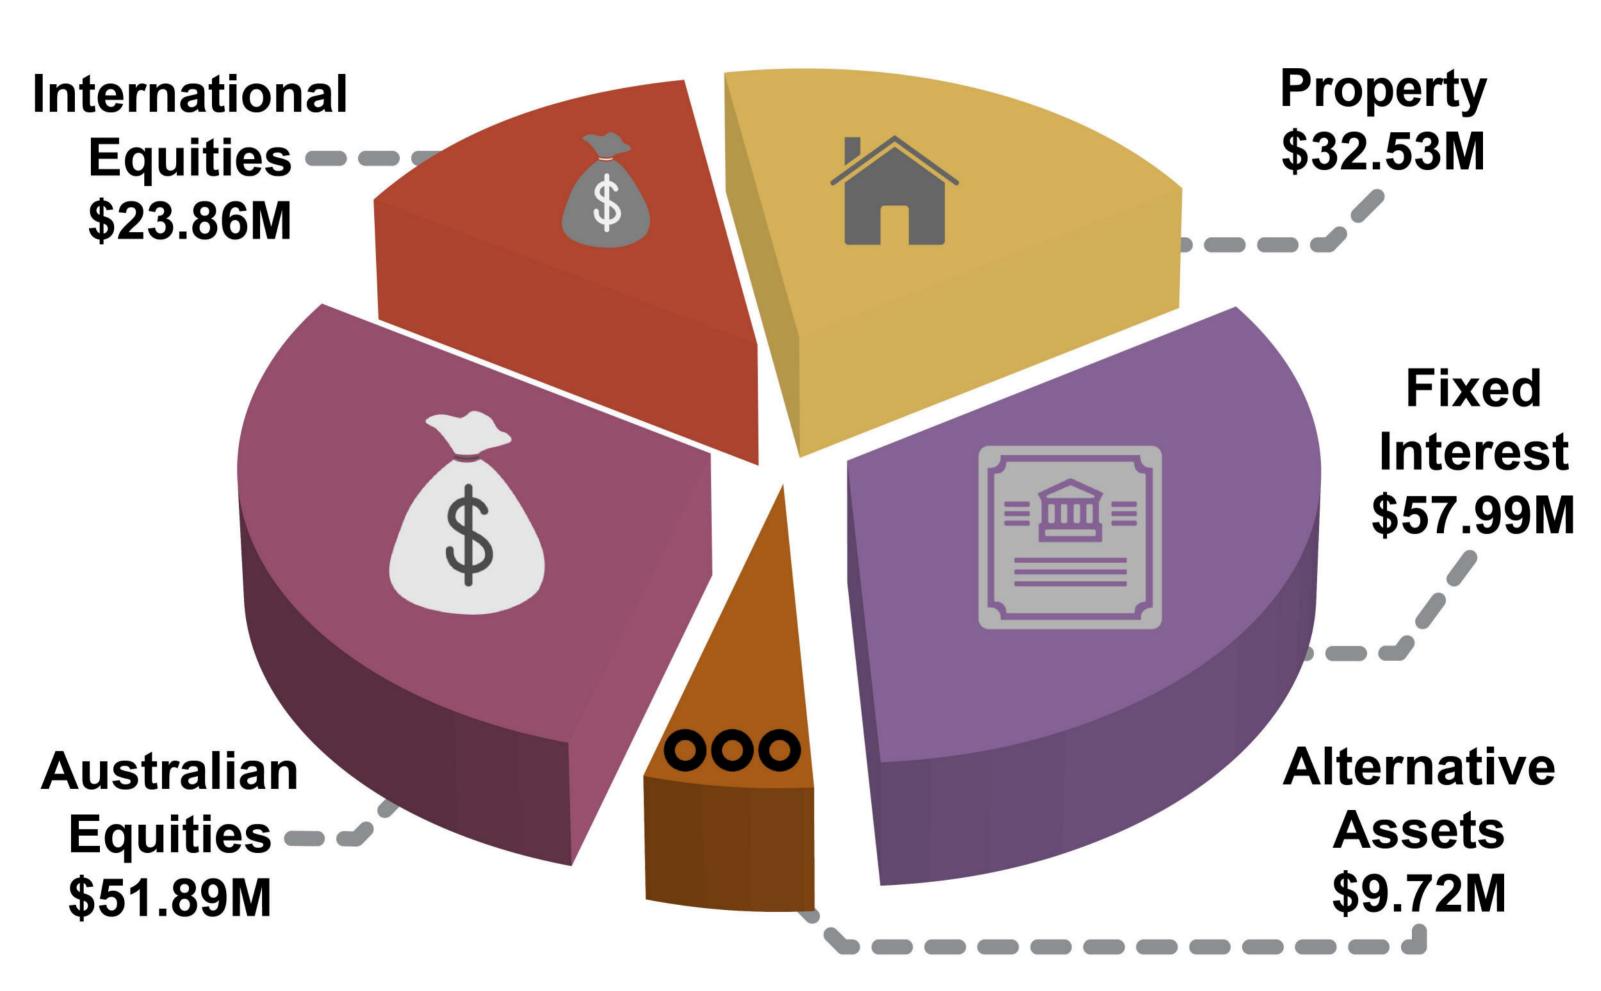

### Future Fund Allocation Summary

|     | Asset Class            | Allocation % |     |
|-----|------------------------|--------------|-----|
| \$  | Australian Equities    | 20 - 45      | 29% |
| \$  | International Equities | 0 - 20       | 14% |
| \$  | Cash                   | 0 - 5        | 0%  |
|     | Property               | 20 - 45      | 18% |
|     | Fixed Interest         | 10 - 50      | 33% |
| 000 | Alternative Assets     | 0 - 5        | 6%  |

## Future Fund Investment Summary

Future Fund Value: \$176 Million