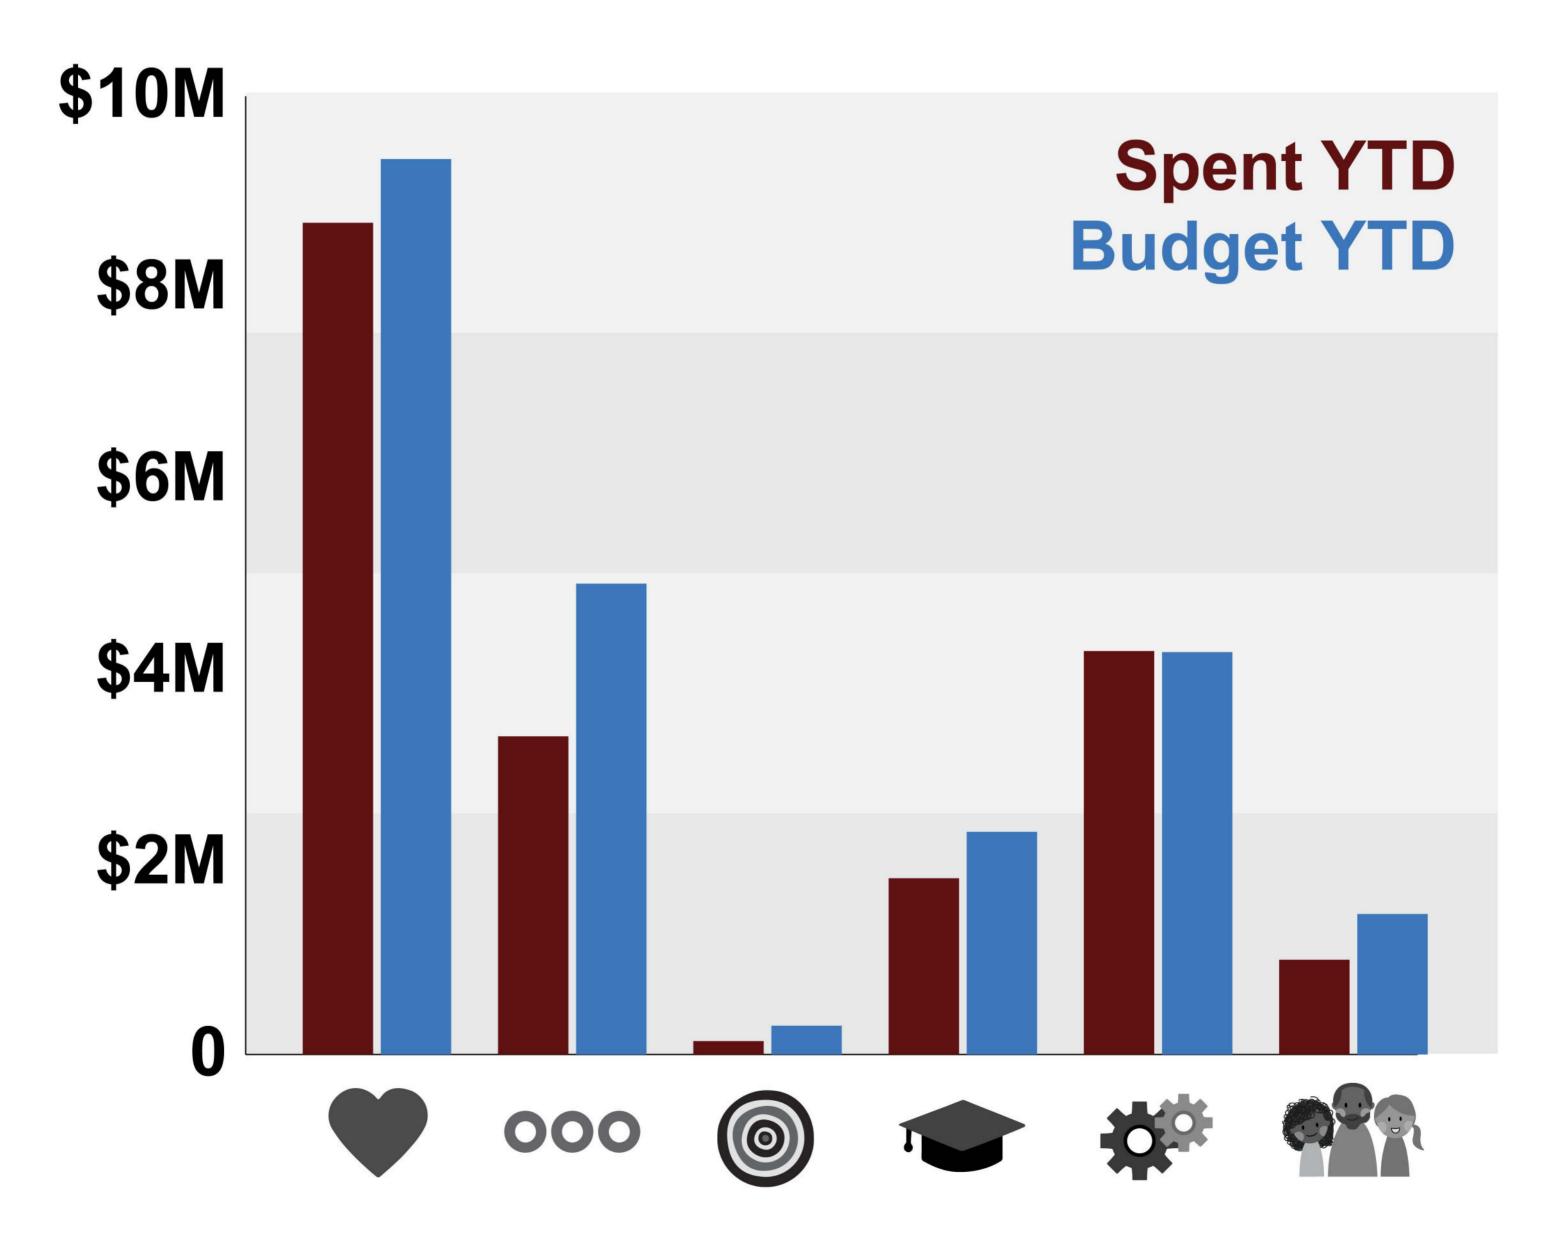

#### June Quarter Revenue

YLUA Revenue \$0.8M



Investment Revenue \$3.7M



Total Revenue: \$4.5 Million

### Funding Allocation 2023 Financial Year



# Program Funding Spent Apr-June 2023



### Program Funding YTD Budget VS Spent



### Future Fund Allocation Summary

|     | Asset Class            | Allocation % |     |
|-----|------------------------|--------------|-----|
| \$  | Australian Equities    | 20 - 45      | 29% |
| \$  | International Equities | 0 - 20       | 14% |
| \$  | Cash                   | 0 - 5        | 0%  |
|     | Property               | 20 - 45      | 18% |
|     | Fixed Interest         | 10 - 50      | 33% |
| 000 | Alternative Assets     | 0 - 5        | 6%  |

## Future Fund Investment Summary



Future Fund Value: \$176 Million