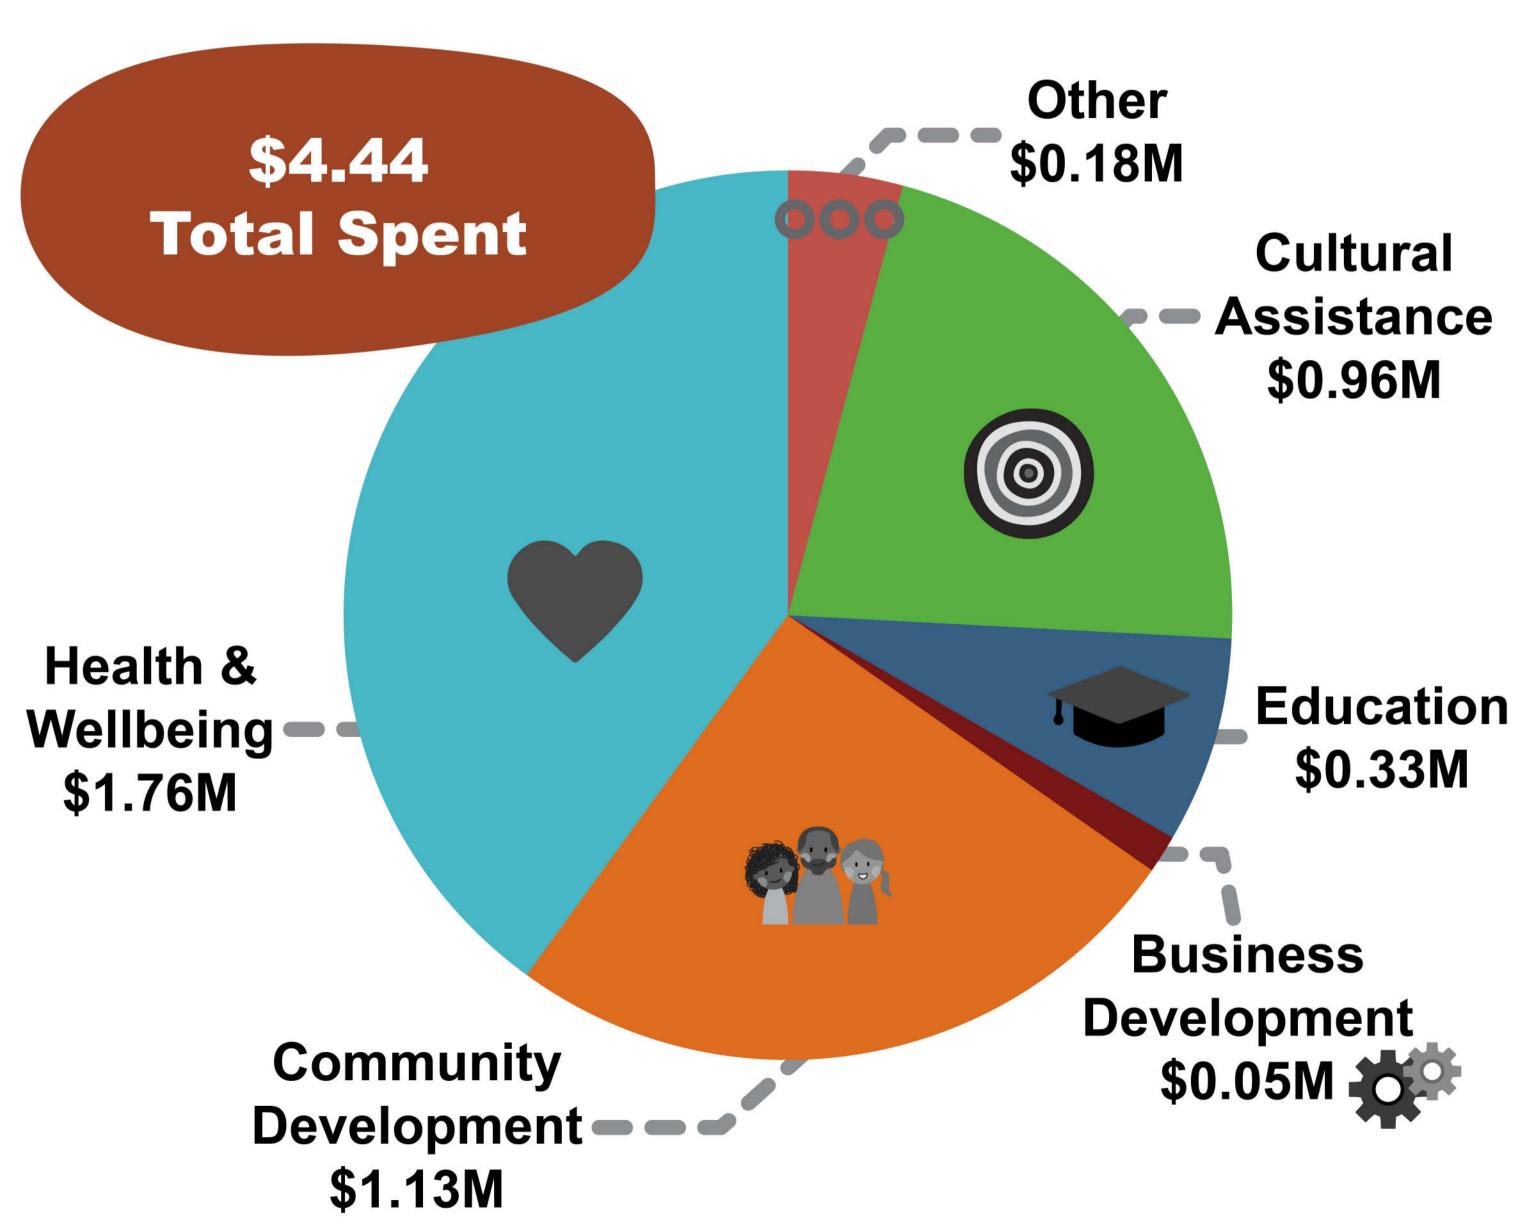

#### June Quarter Revenue

YLUA Revenue \$0.8M



Investment Revenue \$3.7M



Total Revenue: \$4.5 Million

### Funding Allocation 2023 Financial Year



# Program Funding Spent Apr-June 2023



### Program Funding YTD Budget VS Spent



### Future Fund Allocation Summary

|     | Asset Class            | Allocation % |     |
|-----|------------------------|--------------|-----|
| \$  | Australian Equities    | 20 - 45      | 29% |
| \$  | International Equities | 0 - 20       | 14% |
| \$  | Cash                   | 0 - 5        | 0%  |
|     | Property               | 20 - 45      | 18% |
|     | Fixed Interest         | 10 - 50      | 33% |
| 000 | Alternative Assets     | 0 - 5        | 6%  |

## Future Fund Investment Summary



Future Fund Value: \$176 Million